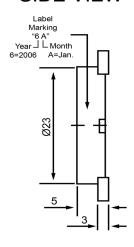

## SIDE VIEW

| Specifications        |           |       | Notes                       |                           | Revision History          |             |            |            |             |            |
|-----------------------|-----------|-------|-----------------------------|---------------------------|---------------------------|-------------|------------|------------|-------------|------------|
| Description           | Value     | Unit  | Notes                       |                           | Version                   | Description |            |            | Date        | Approved   |
| Technology            | Piezo     |       | 1) All dimensions are in mm | 1                         | Released from Engineering |             |            | 10/21/2013 | J.S         |            |
| Resonant Frequency    | 4,000     | (Hz)  | 2) All parts meet RoHS      |                           |                           |             |            |            |             |            |
| Rated Voltage         | 12        | (V)   |                             |                           |                           |             |            |            |             |            |
| SPL @ 10cm            | 89        | (dBA) |                             |                           |                           |             |            |            |             |            |
| Capacitance           | 24,000    | (pF)  |                             |                           |                           |             |            |            |             |            |
| Mount Type            | Flange    |       |                             | -                         |                           |             |            |            |             |            |
| Voltage Range         | 1~40      | (V)   |                             |                           |                           |             |            |            |             |            |
| Max Rated Current     | 7         | (mA)  |                             |                           |                           |             |            |            |             |            |
| Housing Material      | ABS       |       |                             |                           | Drawn by                  | Date        | Checked by | Date       | Approved by | Date       |
| Operating Temperature | -20 ~ +60 | °C    |                             |                           | A.B.                      | 10/21/2013  | C.E.       | 10/21/2013 | J.S         | 10/21/2013 |
| Storage Temperature   | -20 ~ +60 | °C    |                             | ILIMITED Piezo Transducer |                           | TP234012-1  |            |            |             |            |
| Weight                | 2         | (g)   |                             |                           |                           |             |            |            |             |            |