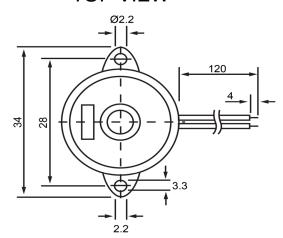

## **TOP VIEW**

## SIDE VIEW

| Specifications        |           |       | Notes                       |                           | Revision History          |             |            |            |             |            |
|-----------------------|-----------|-------|-----------------------------|---------------------------|---------------------------|-------------|------------|------------|-------------|------------|
| Description           | Value     | Unit  | Notes                       |                           | Version                   | Description |            |            | Date        | Approved   |
| Technology            | Piezo     |       | 1) All dimensions are in mm | 1                         | Released from Engineering |             |            | 10/21/2013 | J.S         |            |
| Resonant Frequency    | 4,000     | (Hz)  | 2) All parts meet RoHS      |                           |                           |             |            |            |             |            |
| Rated Voltage         | 12        | (V)   |                             |                           |                           |             |            |            |             |            |
| SPL @ 10cm            | 89        | (dBA) |                             |                           |                           |             |            |            |             |            |
| Capacitance           | 24,000    | (pF)  |                             |                           |                           |             |            |            |             |            |
| Mount Type            | Flange    |       |                             | -                         |                           |             |            |            |             |            |
| Voltage Range         | 1~40      | (V)   |                             |                           |                           |             |            |            |             |            |
| Max Rated Current     | 7         | (mA)  |                             |                           |                           |             |            |            |             |            |
| Housing Material      | ABS       |       |                             |                           | Drawn by                  | Date        | Checked by | Date       | Approved by | Date       |
| Operating Temperature | -20 ~ +60 | °C    |                             |                           | A.B.                      | 10/21/2013  | C.E.       | 10/21/2013 | J.S         | 10/21/2013 |
| Storage Temperature   | -20 ~ +60 | °C    |                             | ILIMITED Piezo Transducer |                           | TP234012-1  |            |            |             |            |
| Weight                | 2         | (g)   |                             |                           |                           |             |            |            |             |            |